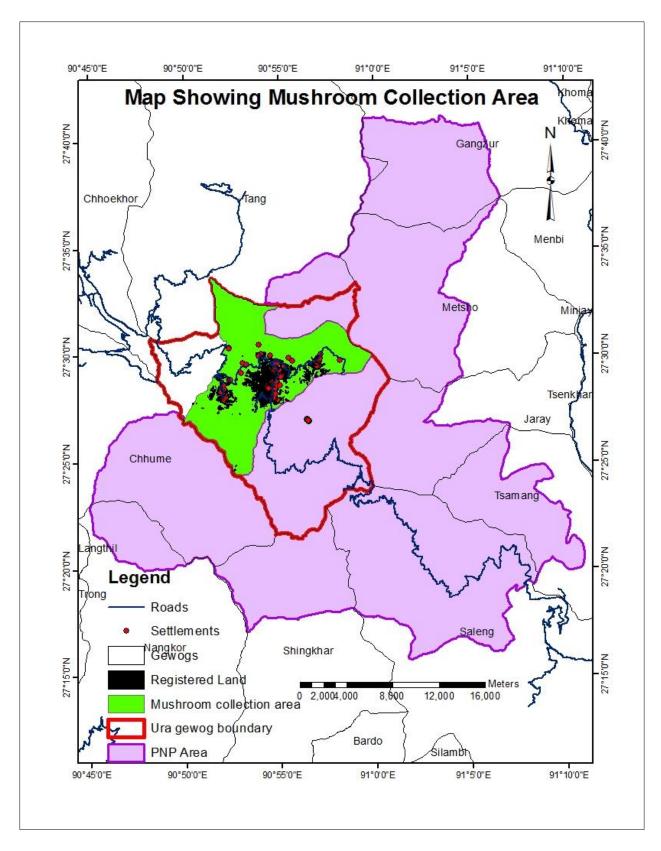

#### 1.5. Mushroom collection area

Based on the traditional and customary practices, a common collection area is identified and designated for the group where all the 6 sub-group members can collect wild mushrooms. The members can collect the mushrooms from any preferred sites within the designated area. It has an area of 9401.36 hectares outside the protected area and private registered land. The boundary of mushroom collection area is described in table 3 and figure 1 & 2. However, the group lacked the management and harvesting rights over the timber and other forest products.

Figure 1: Map showing boundary of mushrooms collection area

Figure 2: Map showing mushrooms collection area, Ura gewog and PNP