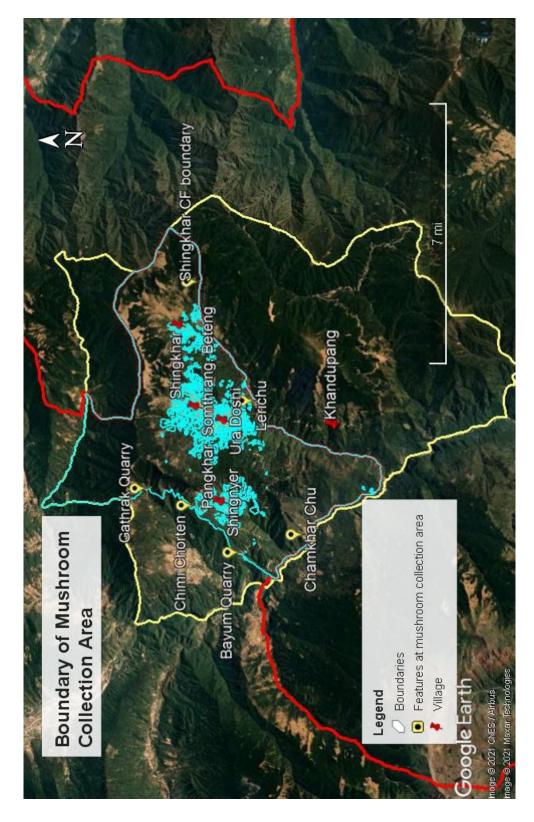

#### 1.5. Mushroom collection area

Based on the traditional and customary practices, a common collection area is identified and designated for the group where all the 6 sub-group members can collect wild mushrooms. The members can collect the mushrooms from any preferred sites within the designated area. It has an area of 9401.36 hectares outside the protected area and private registered land. The boundary of mushroom collection area is described in table 3 and figure 1 & 2. However, the group lacked the management and harvesting rights over the timber and other forest products.

Table 3: Details on boundary of mushroom collection area

| Boundaries | Description of the permanent features                     |
|------------|-----------------------------------------------------------|
| West       | Bayum quarry, Korea sae, Chimi Chorten and Gathrak quarry |
| East       | Lerichu, Shingkhar CF and PNP boundaries                  |
| South      | Chamkhar chu                                              |
| North      | Tang-Ura gewog and PNP boundaries                         |

Figure 1: Map showing boundary of mushrooms collection area

Figure 2: Map showing mushrooms collection area, Ura gewog and PNP