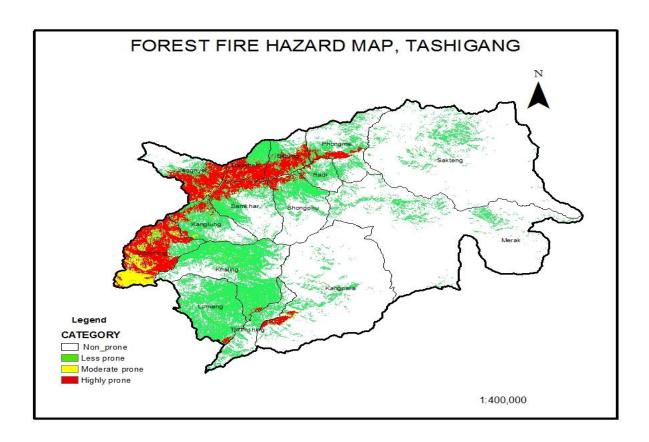

#### Fire hazard areas

Out of 15 Geogs under Trashigang Dzogkhag, five Geogs are identified as high forest fire hazard areas namely Udzorong, Yangyeer, Bartsham, Bidung and Samkhar. The vegetation in these Geogs are dominated by dry chirpine where the under growths are dry and highly flammable coupled with steep terrain which makes it ideal for forest fire.