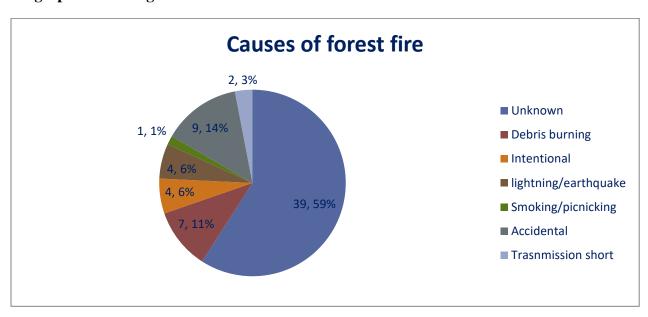

Trashigang Dzongkhag has recorded over 66 forest fire cases over the last nine years burning over 29,009.44 acres of forest area. Out of these many forest fire incidences, the causes of 39 incidences remained unknown and culprits were never apprehended. The year 2014 alone recorded 12 fire incidences burning over 17,609.5 acres of forest area.

#### **Forest Fire Frequency Graph**

Graph 1. Frequency of forest fire from 2009 to 2017

Pie graph 1. Showing causes of forest fire