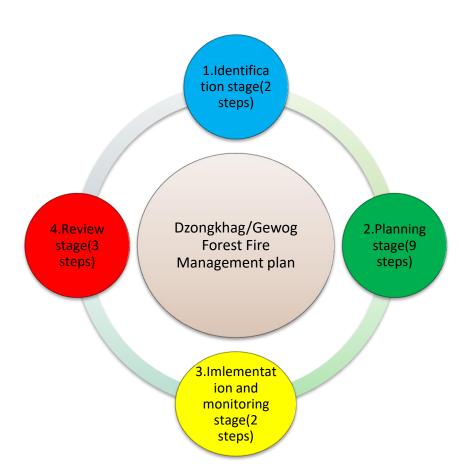

# 4. The Planning Process

The planning process is a continuous cyclical process that identifies and assesses the fire risk in the Dzongkhag. This assessment is based upon a thorough environmental scan of the communities, economy, natural landscape and topography, environments including forest types, fire history and natural and built values.

The planning process and responsibility for ensuring the development of a Fire Management Plan will be led by the Chief Forestry Officer of Divisional Forest Office.

As Forest Fires are also dealt with under Disaster Management Plans collaboration with Dzongkhag Disaster Management Committees is essential to ensure there is consistency of objectives in relation to forest fire management. This Dzongkhag Forest Fire Management Plan upon approval will be an appendix to the Dzongkhag Disaster Management Plan.