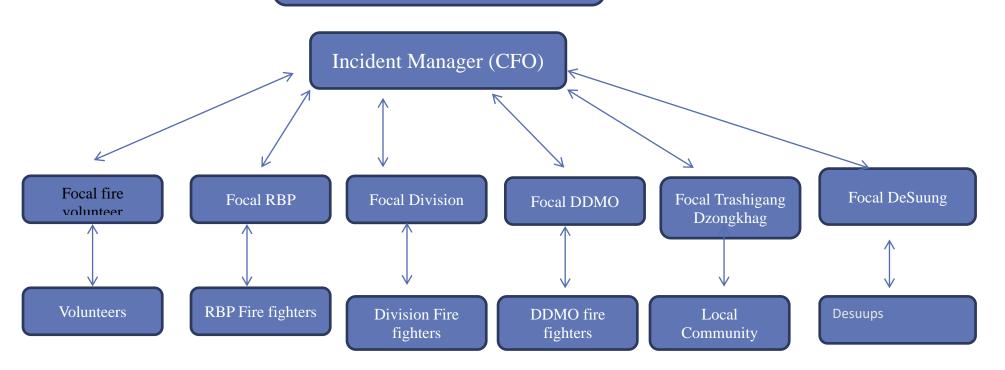

# 8. Stakeholder identification and Roles & Responsibilities

| Stakeholder                                 | Responsibility                                                                                                                                                                                                                                                                                                                                                                                                                                                                                                                                                                                                                                                                                                                                   |
|---------------------------------------------|--------------------------------------------------------------------------------------------------------------------------------------------------------------------------------------------------------------------------------------------------------------------------------------------------------------------------------------------------------------------------------------------------------------------------------------------------------------------------------------------------------------------------------------------------------------------------------------------------------------------------------------------------------------------------------------------------------------------------------------------------|
| CFO. Divisional Office  Range / Beat Office | <ul> <li>To lead the Dzongkhag Fire Management Planning Process</li> <li>To ensure the development of a Dzongkhag Fire Management Plan</li> <li>Facilitate development of Forest Fire Management Groups</li> <li>Provide support to DLFFMG</li> <li>Conduct awareness on Forest Fire prevention and control to the local communities and school going children's</li> <li>Act as a crew leader in forest fire suppression</li> <li>Coordinate local communities in fire suppression</li> <li>Undertake prevention works such as fire lines / fire breaks</li> <li>Coordinate response to forest fire outbreaks under respective ranges</li> <li>Implement laws</li> <li>Submission of forest fire reports to the DLFFG / fire section</li> </ul> |
| Forest Fire Management Section, Divisions   | <ul> <li>Rehabilitation of the burnt area</li> <li>Provide technical support to the field offices</li> <li>Coordinate in preparing fire management group</li> <li>Seek financial support for procuring fire fighting equipments</li> <li>Advise DLFFMG on forest rules, laws and other regulations relevant to fire management.</li> <li>Report to HQ</li> <li>Coordinate the registration of Forest Fire Management Groups</li> <li>Maintain database of FFMG and keep records of FFMP.</li> <li>Circulate notification before on set of fire season</li> <li>Oversee/monitor fire suppression activities</li> </ul>                                                                                                                            |
| DoFPS / Fire Section:                       | <ul> <li>Development &amp; distribution of awareness and advocacy materials to the field</li> <li>Provide basic fire-fighting equipment and safety gear to DFFMG/GFFMG in the field</li> <li>Provide financial / technical support</li> </ul>                                                                                                                                                                                                                                                                                                                                                                                                                                                                                                    |
| Dzongkhag Administration                    | <ul> <li>Circulate fire notification before the onset of fire season</li> <li>Coordinate transportation and refreshment during fire out break</li> <li>Initiate and source fund for construction of fire line around important structures/monuments within the Dzongkhags.</li> </ul>                                                                                                                                                                                                                                                                                                                                                                                                                                                            |

| Armed forces (RBP)  Fire volunteers/Desuups | <ul> <li>Help in fire suppression/personnel deployment</li> <li>Assist in apprehending the culprit</li> <li>Provide fire vehicles/brigades during fire out break         Provide transportation to fire fighters     </li> <li>Help in fire suppression</li> </ul> |
|---------------------------------------------|--------------------------------------------------------------------------------------------------------------------------------------------------------------------------------------------------------------------------------------------------------------------|
|                                             | <ul> <li>Fire incidences reporting</li> <li>Help in forest fire advocacy programme</li> <li>Support man power in rehabilitating the burnt areas</li> </ul>                                                                                                         |
| Gewog Administration:                       | <ul> <li>Circulate fire notification before the onset of fire season</li> <li>Coordinate transportation and refreshment during fire out break</li> <li>Coordinate in fire suppression</li> <li>Advocacy programme at Geog level</li> </ul>                         |
| BPC:                                        | <ul> <li>Support in transportation</li> <li>Construct adequate buffer around transmission lines before onset of forest fires and carry out timely maintenance</li> <li>Mobilize vehicles for transportation of firefighters</li> </ul>                             |
| <b>Business community:</b>                  | <ul> <li>Support in providing refreshment during fire out break</li> <li>Help in fire suppression</li> </ul>                                                                                                                                                       |
| Health Sector                               | Support first Aid during medical emergencies                                                                                                                                                                                                                       |

Table: Name List and Call Sign of IFFCG Members

| Sl.No. | Agency                                          | Focal (by Position)                          | Focal (Current)                                                                    | Handset Call Sign    |
|--------|-------------------------------------------------|----------------------------------------------|------------------------------------------------------------------------------------|----------------------|
| 1.     | Royal Bhutan Police<br>(RBP)                    | SP, OC, Trashigang                           | Officer concern                                                                    | Beta 1, Beta 2       |
| 2      | Dept. of Forest and<br>Park Services<br>(DoFPS) | CFO, FPED CFO,<br>Thimphu Forest<br>Division | Kinley Tshering, 17113866<br>GyeltshenDrukpa, 17692603 Kinley<br>Tshering 17611971 | Echo 1 Echo 2 Echo 3 |
| 3.     | Trashigang Forest<br>Division                   | CFO, FO(Fire Focal)                          | CFO, Fire section Focal                                                            | Rubia 1, Rubia 2     |
| 4      | DDMO, Trashigang                                | DDMO                                         | Concern DDMO                                                                       | Delta 1,             |
| 5      | Trashigang Dzongkhag.                           | Dzongda, Dzongrab                            | Concern Dzongda, Dzongrab                                                          | Tango 1 Tango 2      |
| 6      | Desuung                                         | Dzongkhag Desuung                            | Dzongkhag Desuung focal                                                            | Datura 1             |