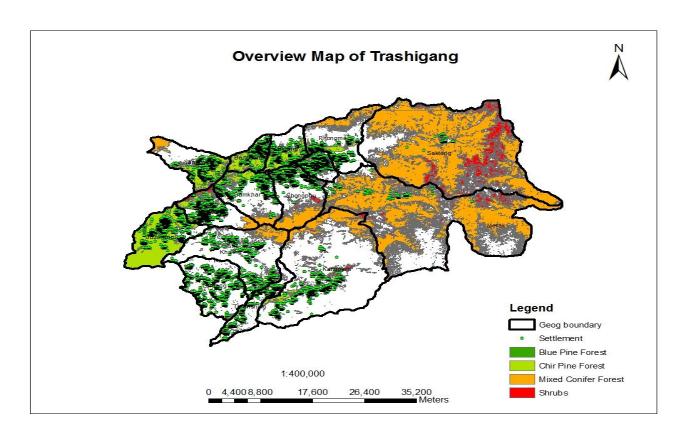

# 5. Background Information on the Dzongkhag

Trashigang Dzongkhag is one of the largest Dzongkhags with an area of about 3,066.90 Km<sup>2</sup> and forest cover is approximately 79% against its geographical area. The Dzongkhag lies at an elevational range of 600- 4500 meters above sea level. The climatic conditions are subtropical in the southern part and predominantly temperate in northern belts with an annual rainfall in the range of 1000-2000 mm.

#### Fire hazard areas

Out of 15 Geogs under Trashigang Dzogkhag, five Geogs are identified as high forest fire hazard areas namely Udzorong, Yangyeer, Bartsham, Bidung and Samkhar. The vegetation in these Geogs are dominated by dry chirpine where the under growths are dry and highly flammable coupled with steep terrain which makes it ideal for forest fire.