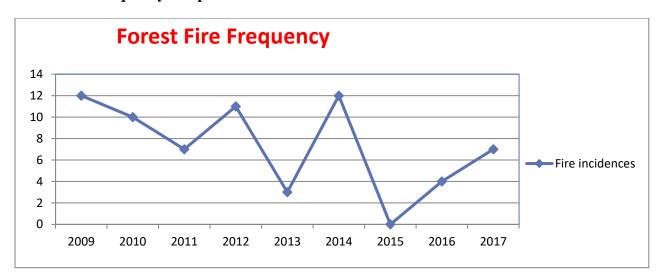

Trashigang Dzongkhag has recorded over 66 forest fire cases over the last nine years burning over 29,009.44 acres of forest area. Out of these many forest fire incidences, the causes of 39 incidences remained unknown and culprits were never apprehended. The year 2014 alone recorded 12 fire incidences burning over 17,609.5 acres of forest area.

#### **Forest Fire Frequency Graph**

Graph 1. Frequency of forest fire from 2009 to 2017

Pie graph 1. Showing causes of forest fire